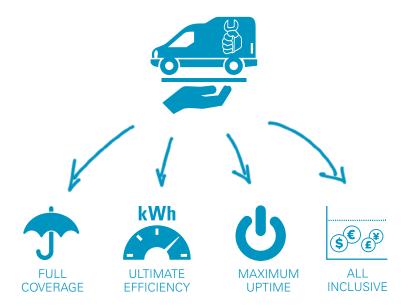

## ASK YOURSELF...

What is the risk of not having a Total Responsibility Plan?

Even if routine maintenance is taken care of professionally, there may be the need for a repair, or even a full overhaul. This leads to extra administration as well as unexpected extra costs. Within a Total Responsibility Plan, repairs and overhauls are included. As your compressor is updated with the latest technology, unrivalled levels of energy efficiency are achieved.

How does a Total Responsibility Plan ensure maximum uptime? A Total Responsibility Plan has it all: experienced engineers fitting genuine Atlas Copco parts at the right time, ensuring sustained reliability in between service visits. Proactive repairs to prevent problems from deteriorating. And priority emergency support with a guaranteed response time.

What would maximum uptime cost me if I arrange it myself? You'd at least need all parts in stock and one highly trained technician available 24/7. Yet this will not eliminate sudden cost spikes. The Total Responsibility Plan will, because it covers everything for a single rate.

Why is an overhaul included in a Total Responsibility Plan? On any type of industrial equipment, a major service intervention will be required at some point. Fitting the latest drive line components restores your compressor to as-new levels of efficiency and reliability, even after many years of operation. The risk for these high value components is fully covered and you are free from the hassle that comes with a large one-off cost.